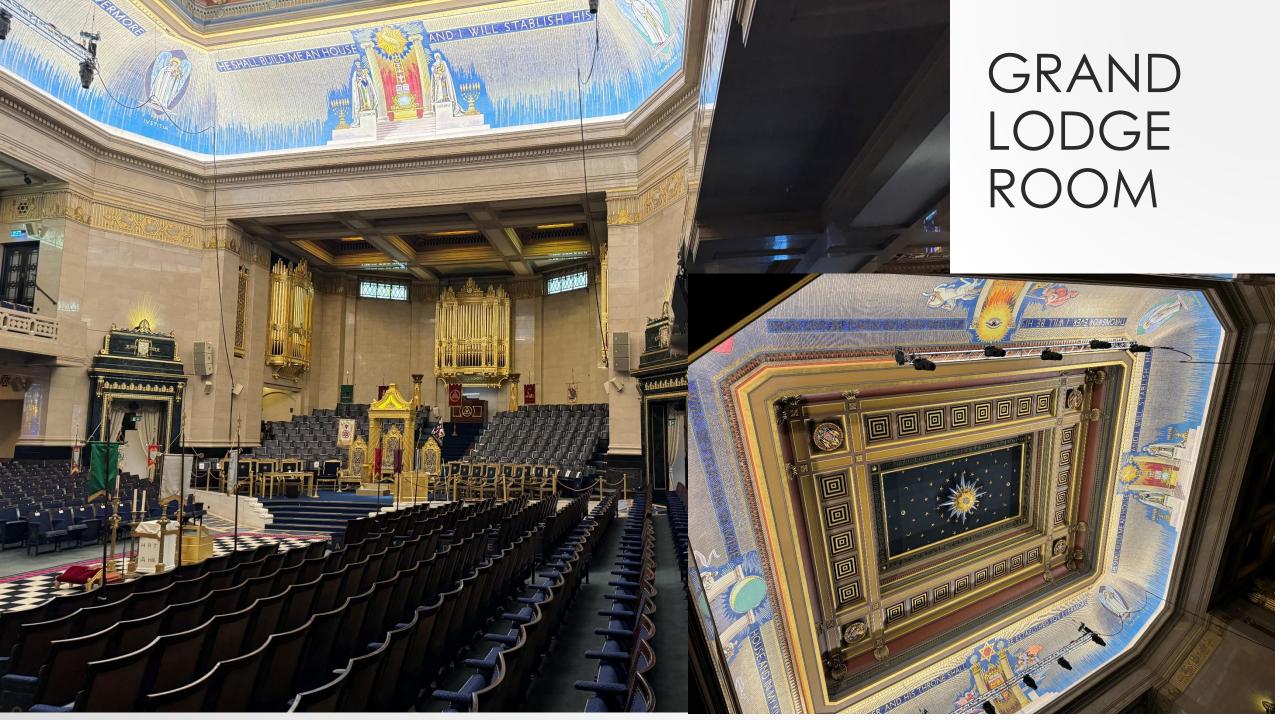

## UNITED GRAND LODGE OF ENGLAND (UGLE)

UNITED GRAND LODGE OF **ENGLAND** (UGLE) **FAMOUS** FRONT **ENTRANCE** 

GRAND LODGE ROOM
PRACTICING FOR REGIONAL
GRAND MASTER INSTALLATION
- GOT TO SHAKE HANDS WITH
SEVERAL REGIONAL GRAND
MASTERS