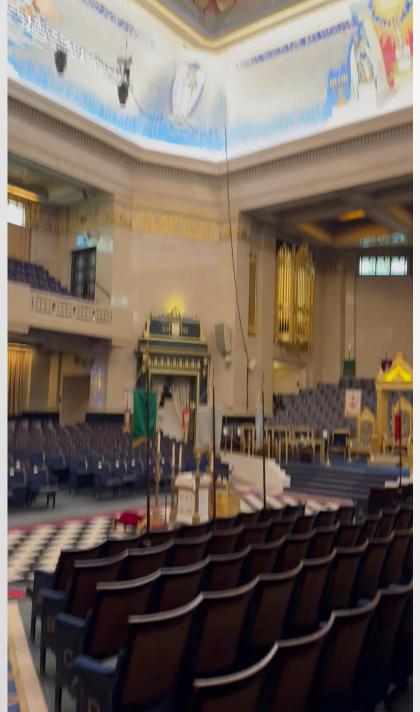

## UNITED GRAND LODGE OF ENGLAND (UGLE)

UNITED GRAND LODGE OF **ENGLAND** (UGLE) **FAMOUS** FRONT **ENTRANCE** 

GRAND LODGE ROOM
PRACTICING FOR REGIONAL
GRAND MASTER INSTALLATION
- GOT TO SHAKE HANDS WITH
SEVERAL REGIONAL GRAND
MASTERS