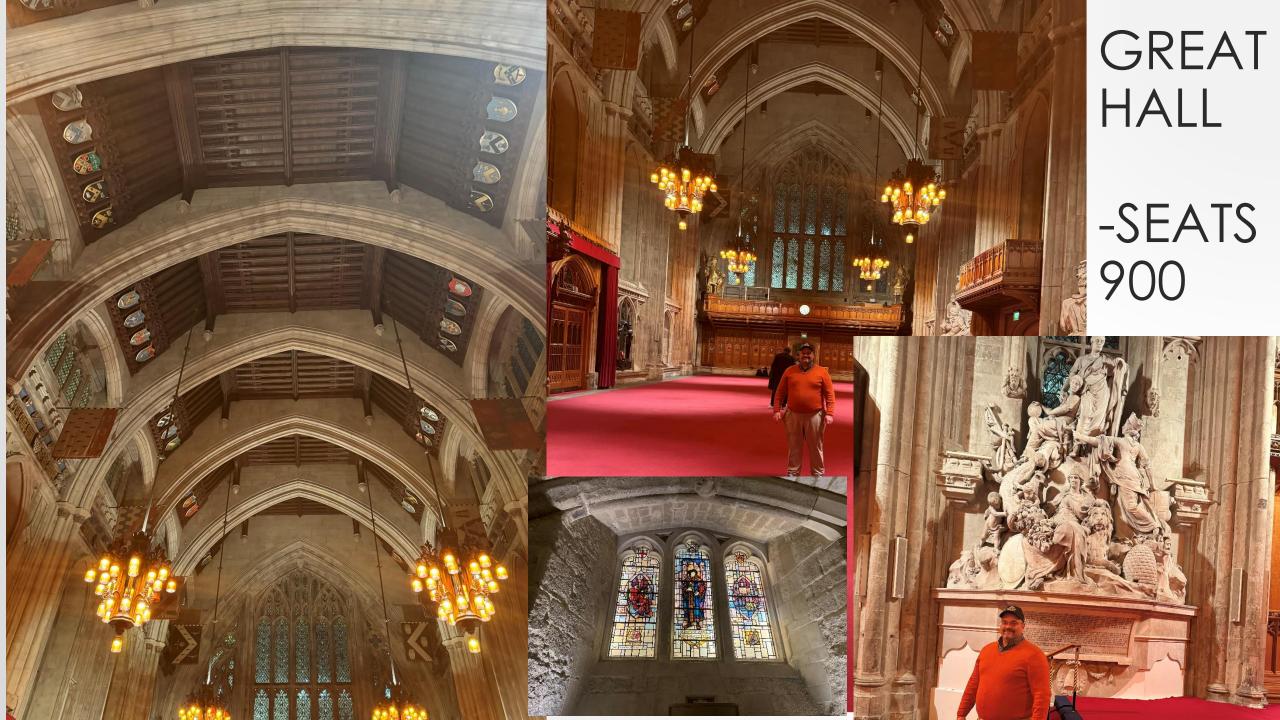

VE TRANSCENDS THE OCEAN

Feb 5-9, 2024 Worshipful Master trip to London United Kingdom

#### A MASONIC WEEK IN LONDON





An Experience

Guildhall Grand

United
Grand
Lodge of
England

Dinner (Shai)

(Shai) 2021-2022 President: Shailendra Umradia CC BSc (Hons)

THE PARTS City of London



### **United Kingdom**

Corporation (Guildhall 1411 AD)

**Analogies** Square Mile (1067 AD)

City Hall

USA

Livery (111)

+ Charity 25 Regional Leads

Profession

Trade Unions

**United Grand** Lodge of England (UGLE)

PA Grand Lodge & Districts

## THE CORPORATION & GUILDHALL

#### THE CORPORATION OF LONDON

- · 1.2 square miles of London
- · Coat of Arms-Lord Guide Us
- Marked by:





#### THE CORPORATION - COMPLEX





LONDON
Blitzkrieg aftermath
in Sept. 23 1940 May of 1941.
Guildhall Damage











## UNITED GRAND LODGE OF ENGLAND (UGLE)





UNITED GRAND LODGE OF **ENGLAND** (UGLE) **FAMOUS** FRONT **ENTRANCE** 







GRAND LODGE ROOM
PRACTICING FOR REGIONAL
GRAND MASTER INSTALLATION
- GOT TO SHAKE HANDS WITH
SEVERAL REGIONAL GRAND
MASTERS





# **BROTHERLY LOVE** TRANSCENDS THE OCEAN...

## BROTHERLY LOVE TRANSCENDS THE OCEAN...





"Ignite the light Within"

FOR BROTHERS

- THE CHALLENGE

The Right Worshipful Grand Master BROTHER LARRY A. DERR

THANK YOU ...

FOR LETTING ME SHARE MY LIGHT...