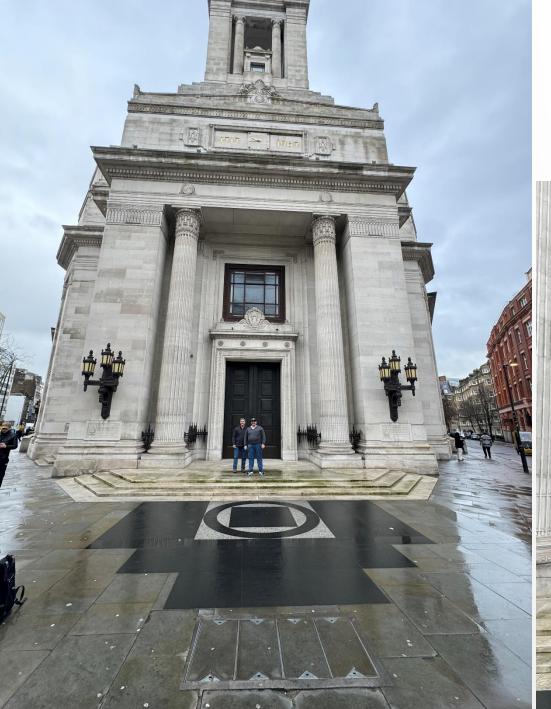

## UNITED GRAND LODGE OF ENGLAND (UGLE)

UNITED GRAND LODGE OF **ENGLAND** (UGLE) **FAMOUS** FRONT **ENTRANCE** 

GRAND LODGE ROOM
PRACTICING FOR REGIONAL
GRAND MASTER INSTALLATION
- GOT TO SHAKE HANDS WITH
SEVERAL REGIONAL GRAND
MASTERS