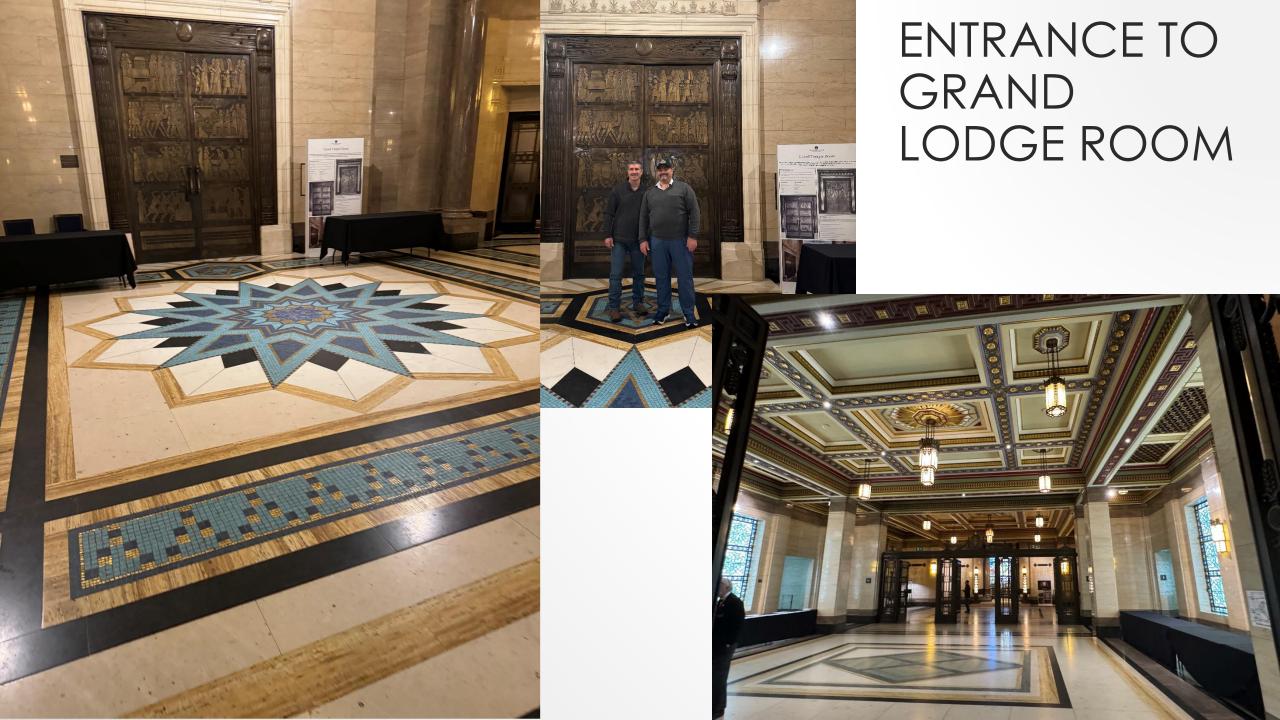

## UNITED GRAND LODGE OF ENGLAND (UGLE)

UNITED GRAND LODGE OF **ENGLAND** (UGLE) **FAMOUS** FRONT **ENTRANCE** 

GRAND LODGE ROOM
PRACTICING FOR REGIONAL
GRAND MASTER INSTALLATION
- GOT TO SHAKE HANDS WITH
SEVERAL REGIONAL GRAND
MASTERS