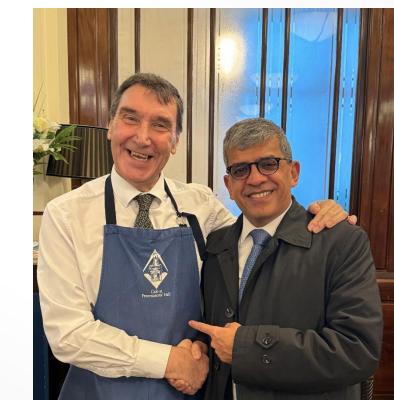

## BROTHERLY LOVE TRANSCENDS THE OCEAN...

"Ignite the light Within"

FOR BROTHERS

- THE CHALLENGE

The Right Worshipful Grand Master BROTHER LARRY A. DERR

THANK YOU ...

FOR LETTING ME SHARE MY LIGHT...